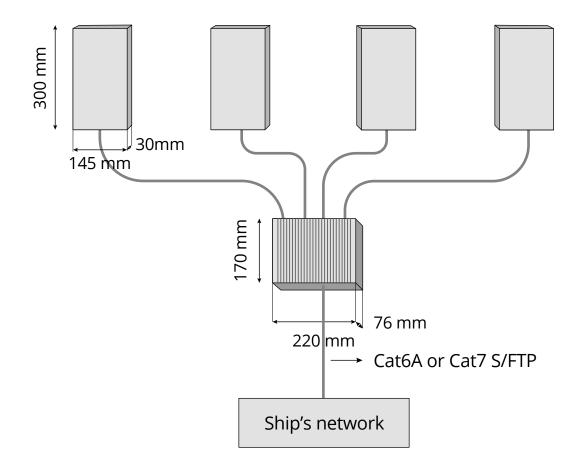

## Physical environment:

- **Panels** can be mounted either vertically or horizontally near the dome's base. Thus, they will not interfere with the VSAT dish/ BUC.
- **Control Router** mounted flat in the dome's base.
- **Cabling required:** Ethernet to the ship's firewall: Cat6A or Cat7 S/FTP. Has to be S/FTP (shielded).
- Power: AC power 280W. Alternatively, DC 24V/10A.
- **Minimum diameter** of the existing dome for installation of our Panel Version not to interfere with the dish: 130cm.
- Operating temperature: -40° to +75°C